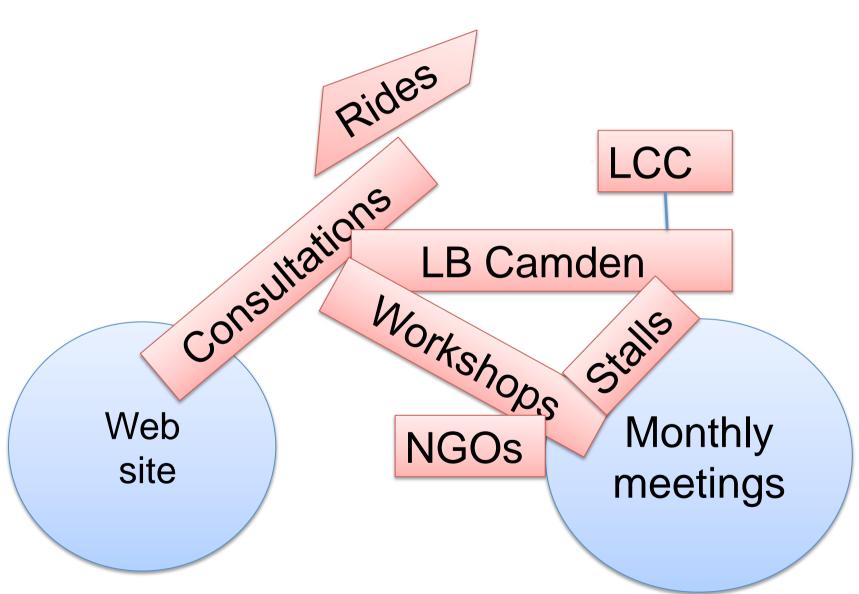

on Inner Circle, Regents

May 19, 2013

AGM 2013 with Phil Jones

Primrose Hill Community Centre, NW1 8TN, 7:30 pm, May 20, 2013

Web site











Monthly meetings



#### **Important- Public Consultation**

This is your opportunity to comment on the Council's plans

This is a postal and on-line consultation

May 2013

#### Highgate West Hill Proposed pedestrian improvements by 'The Green'

We are seeking von views on the Council's proposal to improve the pedestrian facilities on

HIGHGATE WEST HILL, THE GREEN
PROPOSED PEDESTRIAN IMPROVEMENTS

Proposed new





Kentish Town Workshops



Welcome to Velorution . About us . Contact us . MON-FRI: 8.30-18:45 SA

**ACCESSORIES BIKES WORKSHOP** 











LB Camden



LCC







#### GREENPEACE



**NGOs** 













#### CAMDEN CYCLISTS



### Are we making a difference?



Regent's Park



St Pancras Station



## Looking Forward



# Thank you for supporting the campaign