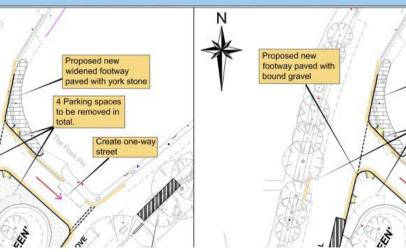

#### Highgate West Hill Proposed pedestrian improvements by 'The Green'

We are seeking von views on the Council's proposal to improve the pedestrian facilities on

HIGHGATE WEST HILL, THE GREEN
PROPOSED PEDESTRIAN IMPROVEMENTS