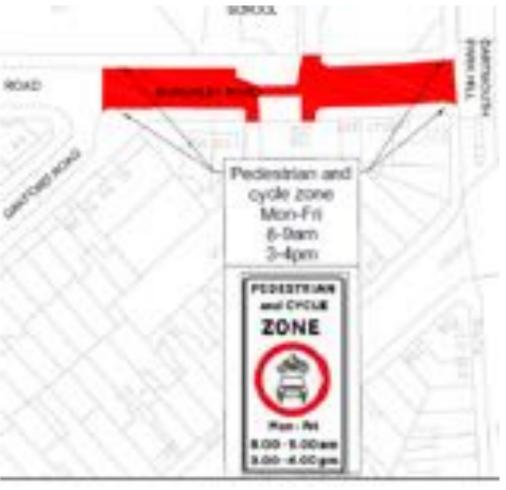

## **Acland Burghley School Street**

13% area wide decrease in traffic flows during the restricted times