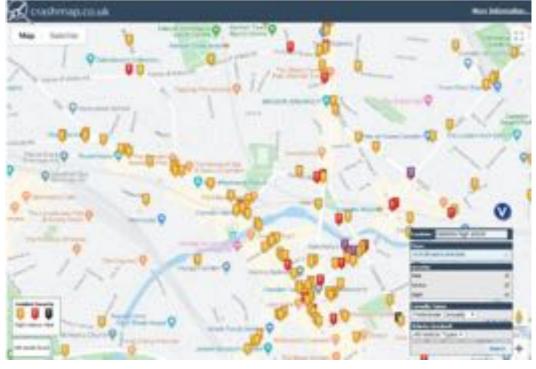

#### Appendix B: Rised Safety Audit (2016) - Analysis of Providend Cocations

#### S. Lake

| T  |                                      |                                              | State of places in section                                                                                                                                                 |                                |
|----|--------------------------------------|----------------------------------------------|----------------------------------------------------------------------------------------------------------------------------------------------------------------------------|--------------------------------|
|    | LINE TESTOS PRUBURNI<br>HIGH ROHOL   | Selecte Rivel In Steel<br>Trid Lans.         | Annu related with filters Ann Healthy<br>Streets Propert                                                                                                                   | March (f)                      |
| P. | CHR. BOD-BOD<br>(HUMPH FEACH HOME)   | Variable Street in Nation.                   | Enforced by TR. so part of 19,8% referent                                                                                                                                  | NC.                            |
|    | CHARTEFFOR SERVICES                  | Prince of Project Food to<br>Language Prince | Area school within flusters Train Ayea Healthy<br>Shoots Priced.                                                                                                           | 940 27                         |
| 4  | (BLOOKSBLET NAV)                     | Southwester Place                            | Souther Wilder LT                                                                                                                                                          | SAME OF STREET                 |
| 1  | LINE 125-109 (CAMDEN)<br>PICHOS      | St Parcer Way to<br>Carolin Park Road        | Area included within Company Total frame Halls<br>spoke stude proposate                                                                                                    | TSC -<br>schelve t<br>Assetten |
|    | CHARGE TO THE CHALES                 | Cartifo Greatel Street<br>IncGrey's Inn Road | Analistologistic Clarkshall<br>Busines (Molecus) / Y                                                                                                                       | March 25                       |
| F. | CHE H-ST MEW<br>CHECKS ETHERT        | Yutterhare Coast Rose<br>is discountry lived | Area included within filted Engl.Propert                                                                                                                                   | Retty 20                       |
|    | LINK BOT 608<br>(EVERSINGS,T ETHERT) | Clastry Square to<br>Players Shall           | Area affected by HS2, no proposate to be<br>completed with early are congress.                                                                                             | rac .                          |
|    | LINE EL-IO SUPPLE<br>WORKERS PLACE:  | Easter Roat to<br>Tanance Place              | Area affected by HIQ, no proposate to be<br>consistent until works are conglete.                                                                                           | TRC .                          |
| 10 | UNIX 19-769 (HOW/LINE)<br>STREET)    | Totalense Court Road:<br>No Cerestand Street | Area to be investigated as part of a separate<br>estimate wither as just of Local Implementation<br>place 2000 or solver if developer contributions<br>(second publisher). | **                             |