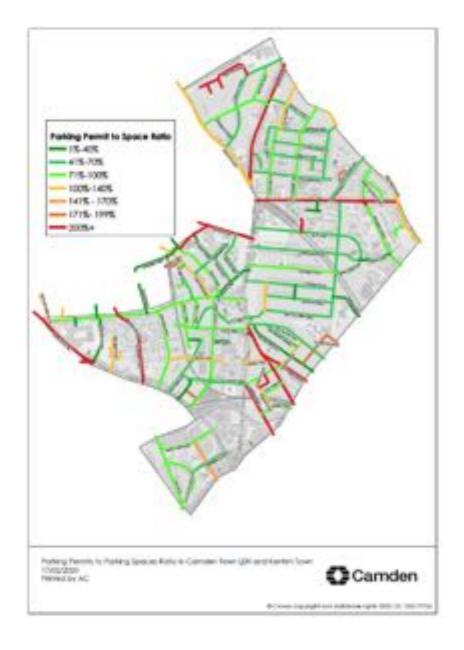

h time slots, do you usually receive deliveries?

|           | Sen-Sten | Stanislam | April 7pm | 7um-7um |
|-----------|----------|-----------|-----------|---------|
| Honox     | -        |           |           |         |
| Section   |          |           |           |         |
| Heresoy   |          |           |           |         |
| Torrest   |          |           |           |         |
| Distant.  | -        |           | -         | -       |
| Secretary |          | -         | -         |         |
| Sonte     |          |           |           |         |

If you have any specific delivery needs or want to provide us with any further information about your deliveries, please let us know here.





# Establish the issues – physical presence











### **Data**











# Co design the solutions



# **Programme**

Jan – April

**Engagement/Co-Design workshops/Modelling** 

Funding for both projects runs until March 2022









### Contact me

Karl Brierley— Karl.Brierley@Camden.gov.uk