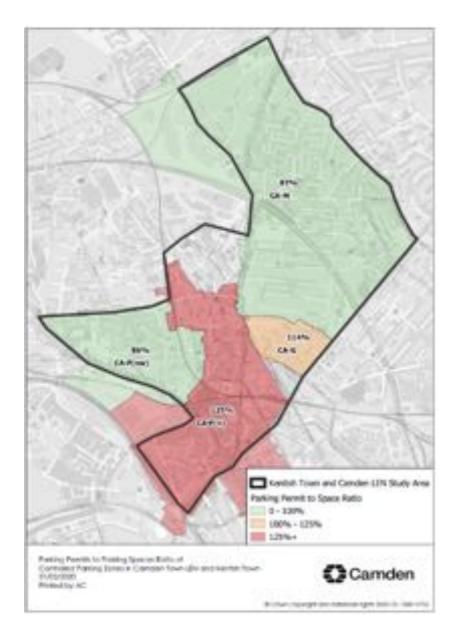

ich time slots, do you usually receive deliveries?

|           | Sen-Sten | Stanislam | April 7pm | 7um-7um |
|-----------|----------|-----------|-----------|---------|
| Honox     | -        |           |           |         |
| Section   |          |           |           |         |
| Heresoy   |          |           |           |         |
| Torrest   |          |           |           |         |
| Distant.  | -        |           | -         | -       |
| Secretary |          | -         | -         |         |
| Sonte     |          |           |           |         |

If you have any specific delivery needs or want to provide us with any further information about your deliveries, please let us know here.





# Establish the issues – physical presence











### **Data**











# Co design the solutions



# **Programme**

Jan – April

**Engagement/Co-Design workshops/Modelling** 

Funding for both projects runs until March 2022









### Contact me

Karl Brierley— Karl.Brierley@Camden.gov.uk