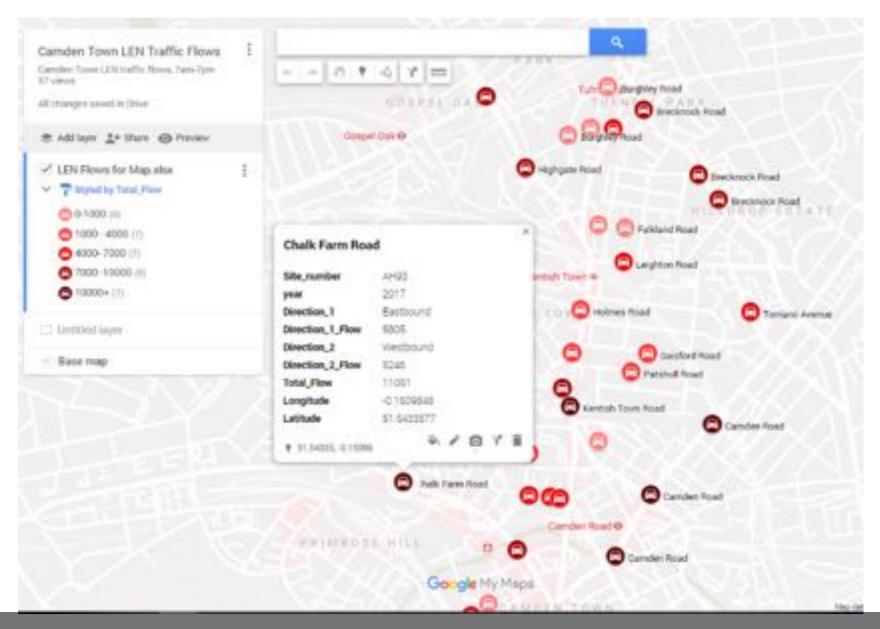

g which time slots, do you usually receive deliveries?

|           | Sen-Sten | Stanislam | April 7pm | 7um-7um |
|-----------|----------|-----------|-----------|---------|
| Honox     | -        |           |           |         |
| Section   |          |           |           |         |
| Heresoy   |          |           |           |         |
| Torrest   |          |           |           |         |
| Distant.  | -        |           | -         | -       |
| Secretary |          | -         | -         |         |
| Sonte     |          |           |           |         |

If you have any specific delivery needs or want to provide us with any further information about your deliveries, please let us know here.





# Establish the issues – physical presence











### **Data**











# Co design the solutions



# **Programme**

Jan – April

**Engagement/Co-Design workshops/Modelling** 

Funding for both projects runs until March 2022









### Contact me

Karl Brierley— Karl.Brierley@Camden.gov.uk