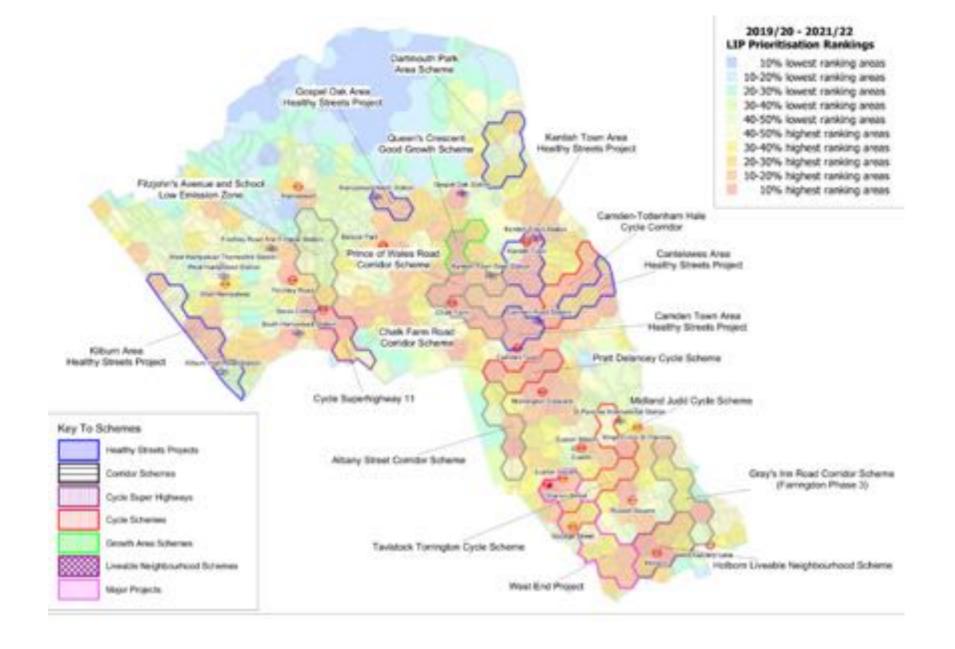

Appendix D: Camden Cycle Network by end of 2024/25 (in line with first two phases of Action Plan)