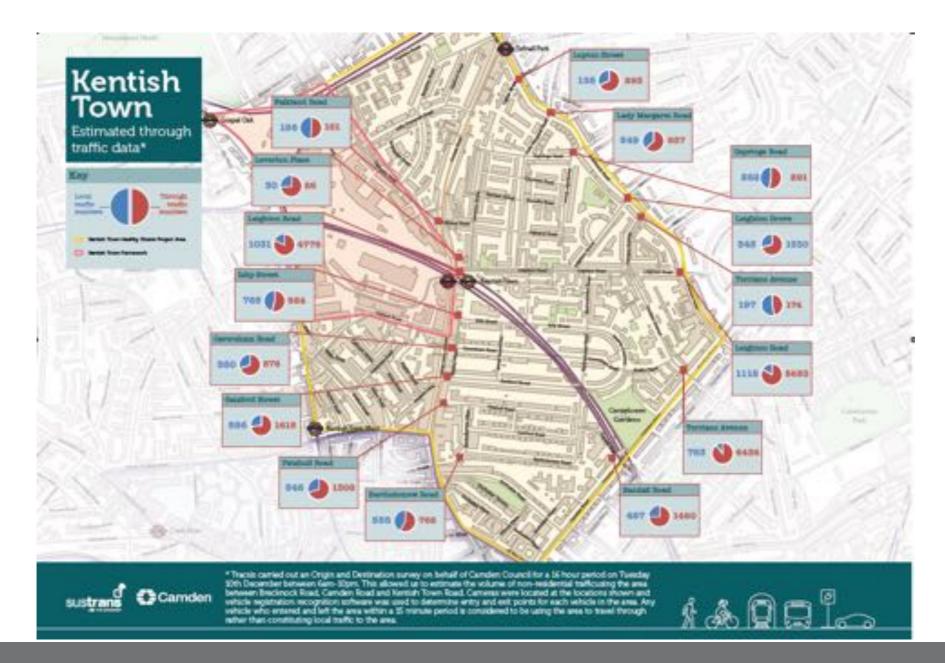

# Kentish Town area wide project

- Issue highlighted with through traffic
- Officers commissioned surveys to establish this
- Designed a scheme which would have resolved the issue
- Opposed by community at public consultation
- Why revisit the issue???

### **Data**