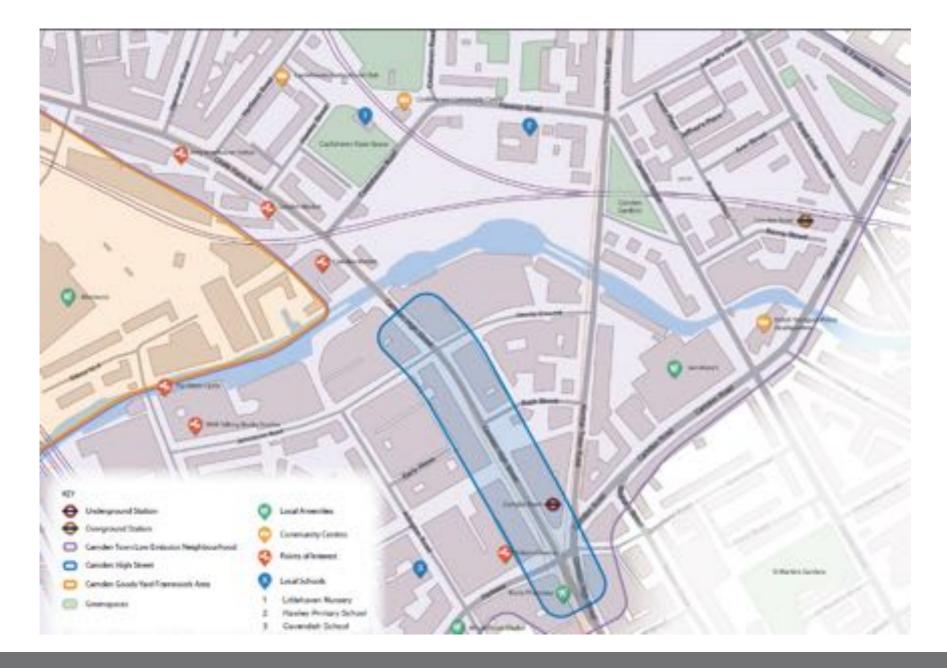

# **Project areas**

**Kentish Town Healthy Streets Project Area** 

**Kentish Town Framework** 

Camden Town Low Emission Neighbourhood

Camden Goods Yard Framework Area (Morrison's Site)