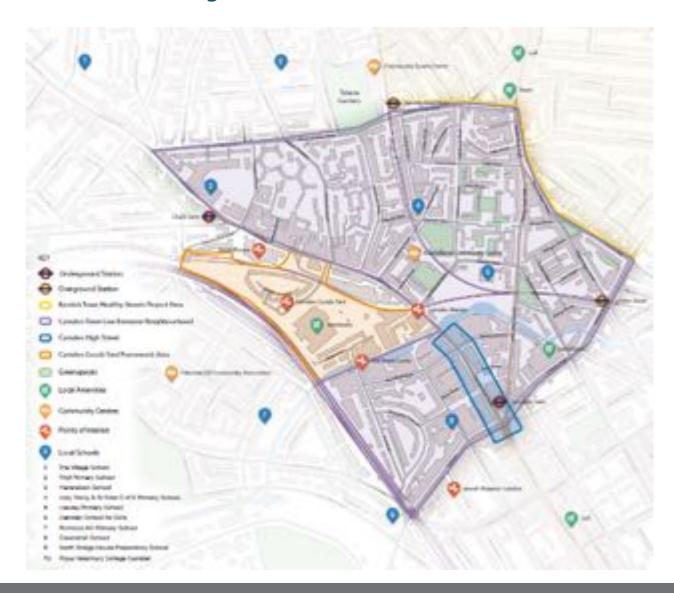

# **Project areas**

**Kentish Town Healthy Streets Project Area** 

**Kentish Town Framework** 

Camden Town Low Emission Neighbourhood

Camden Goods Yard Framework Area (Morrison's Site)