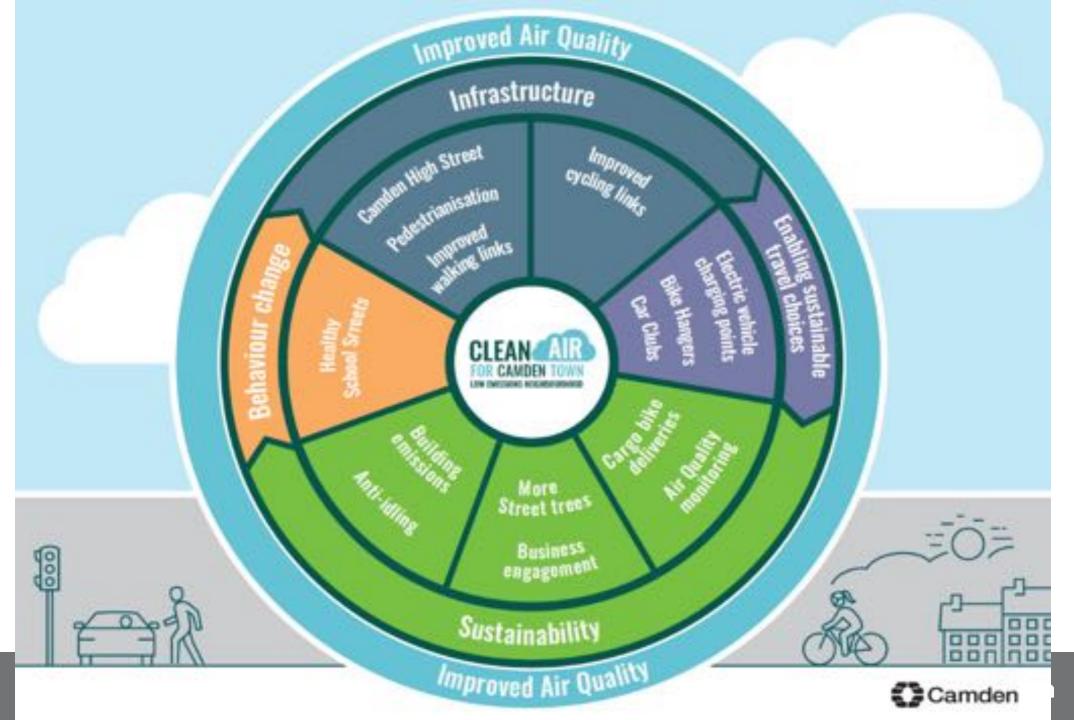

#### 1. Purpose of the Road Safety Action Plan

- 1.1. Reducing transport-related casualties and reducing real, as well as perceived, road risk in order to encourage more sustainable transport choices are crucial to meeting many of the objectives in the Camden Transport Strategy (CTS). This includes creating an environment where more people will choose to walk or cycle, reducing traffic dominance and car use, improving the health of residents and visitors to the Borough, reducing congestion as well as supporting regeneration and the local economy.
- 1.2. The purpose of the Road Safety Action Plan (RSAP) is to incorporate the policies and measures within the CTS for improving road safety into a single, clear, organised programme.
- 1.3. Our focus will be on two main areas: supporting the Mayor's London-wide ambition to reach "Vision Zero", by having no Killed or Seriously Injured (KSII) casualities on Camden's roads by 2041 and our own ambition to reduce all casuality types (KSIs and 'slight' injuries). This will be achieved with a mixture of reactive and proactive measures, and more broadly, working to reduce actual and perceived danger on Camden's streets to enable residents and visitors to make more sustainable transport choices.
- 1.4. The RSAP is split between two broad types of measures: infrastructure schemes primarily involving physical interventions, as well as supporting measures involving behaviour change and smarter travel programmes. These measures are explained in Sections 2 and 3 and will help deliver core objectives within the CTS, as shown in Table 1, below.