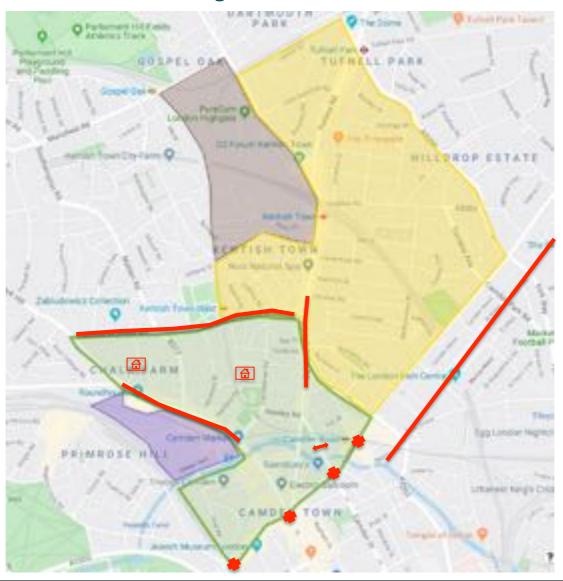

# **Project areas**

**Kentish Town Healthy Streets Project Area** 

**Kentish Town Framework** 

Camden Town Low Emission Neighbourhood

Camden Goods Yard Framework Area (Morrison's Site)