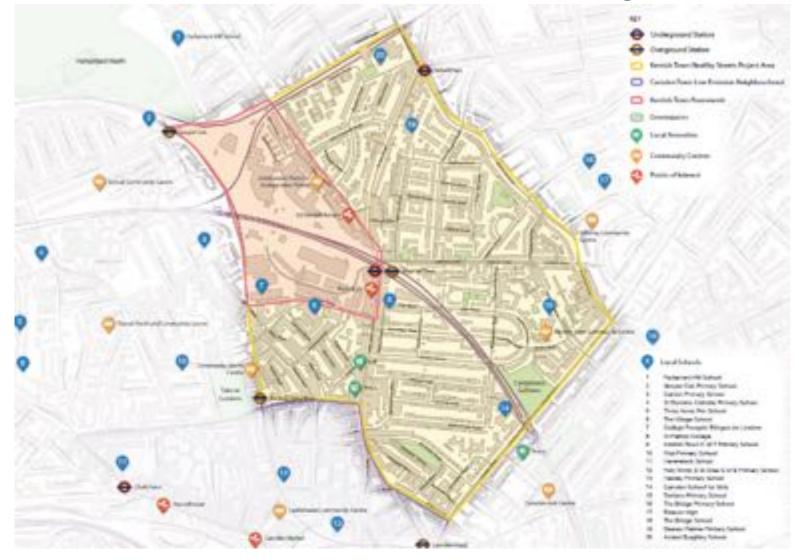

# **Project areas**

**Kentish Town Healthy Streets Project Area** 

**Kentish Town Framework** 

Camden Town Low Emission Neighbourhood

Camden Goods Yard Framework Area (Morrison's Site)

# **Kentish Town Healthy Streets Project**

- Improve safety along Kentish
  Town Road
- Cycling Action plan
- Electric Vehicle Charging Points (EVCPs)
- Secure cycle storage hangers

# Kentish Town area wide project

- Issue highlighted with through traffic
- Officers commissioned surveys to establish this
- Designed a scheme which would have resolved the issue
- Opposed by community at public consultation
- Why revisit the issue???