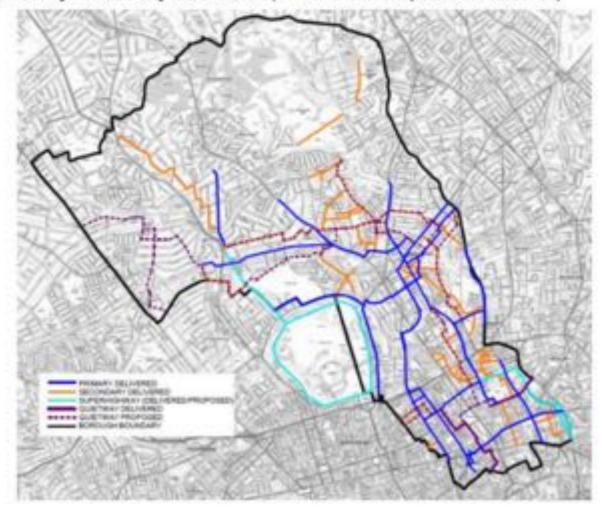

Appendix D: Camden Cycle Network by end of 2024/25 (in line with first two phases of Action Plan)